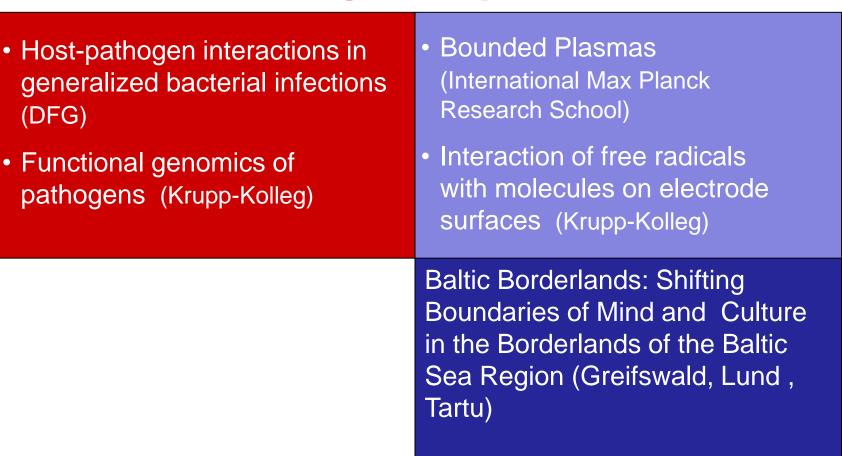

## Young Researchers

(DFG)

 Functional genomics of pathogens (Krupp-Kolleg)

# **Research Training Groups**

MORITZ ARNDI

UNIVERSITÄT GREIFSWALD