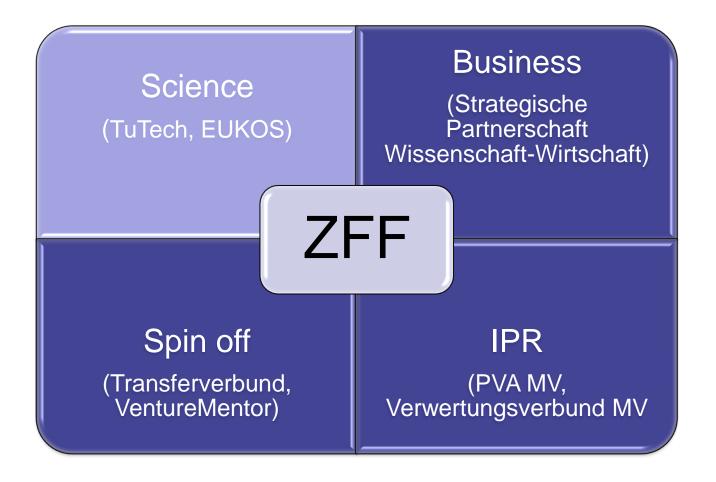

# The Centre for Research Support & Commercial Services (ZFF)

ERNST MORITZ ARNDT UNIVERSITÄT GREIFSWALD

The Centre for Research Support

& Commercial Services (ZFF), University of Greifswald

#### Researchers

- Acquisition of Funding
- Drafting of Contracts
- Project Management
- IPR Realisation and Utilization (together with Patent & Valorisation Agency, Rostock)
- Advancement of Women and young Researchers
- International Contacts
- Research Information System

#### Industry

 Arranging Cooperation between Industry and Science
 Siemens Center of Knowledge Interchange
 Marketing

#### Entrepreneurs

Transfer
 Screening,
 Scouting and
 Coaching of Spin
 offs in Cooperation
 with the
 Transferverbund
 Greifswald